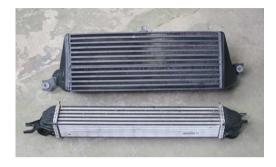

**Contents:** 

- Wagner-Intercooler for Mini Cooper S
- 1x Nut M6
- 1x Washer diameter M6x18
- 1x Allen screw M6x16
- 2x NORMA hose clamp 50-70mm

## 2. Mounting the Wagner Intercooler :

- Install the Wagner Intercooler using the original mounting points
- Attach the charge air hoses using the hose clamps supplied
- For the upper support point drill an 8mm hole in the crossmember, using the supplied nut, washer and bolt attach the intercooler.
- Finally check everything for proper fit.
- Replace the bumper and front arch liners