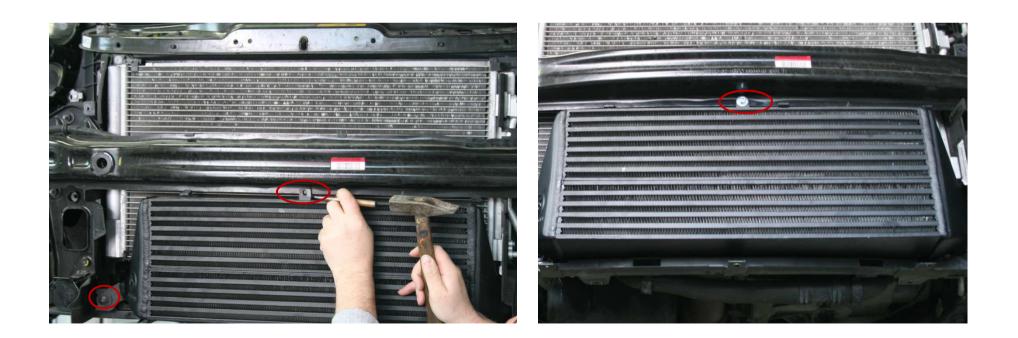

## 2. Mounting the Wagner Intercooler :

- Install the Wagner Intercooler using the original mounting points
- Attach the charge air hoses using the hose clamps supplied
- For the upper support point drill an 8mm hole in the crossmember, using the supplied nut, washer and bolt attach the intercooler.
- Finally check everything for proper fit.
- Replace the bumper and front arch liners