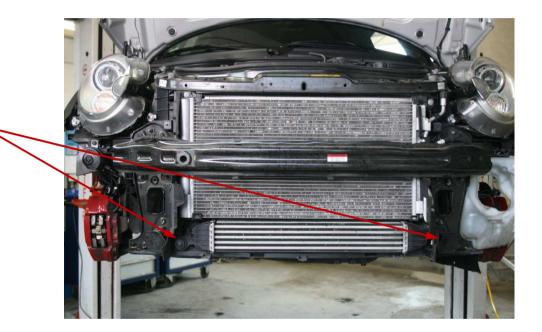

## 1. Original parts removal:

- Remove both front arch liners
- Remove the front bumper

To remove the original intercooler

- Loosen the screws off the brackets (left/right)
- Loosen the intercooler hose clamps (left/right)
- Pull out the intercooler